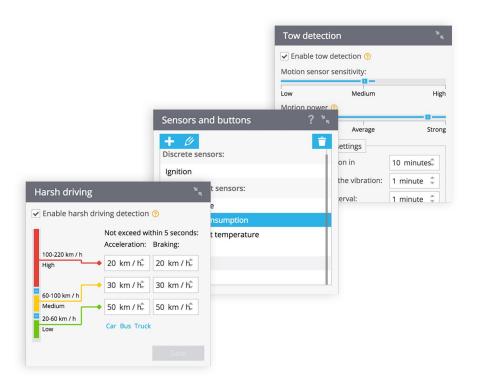

### Alerts on everything important

Instantly learn about key events, react to changes on time with instant automatic alarms. Customize notifications.

- Fall detection
- Door closing/opening

- SOS button pressing
- Temperature regime change

- Route deviations
- Geofence entrance/exit

- Case intrusion
- Tow detection

### Remote GPS hardware management

Navixy provides graphic interface with easy controls so that users could adjust parameters in a very convenient way. The smarter GPS tracker is, the wider set of options is available.

All saved settings are automatically converted to M2M commands and sent immediately even if the device is currently offline.