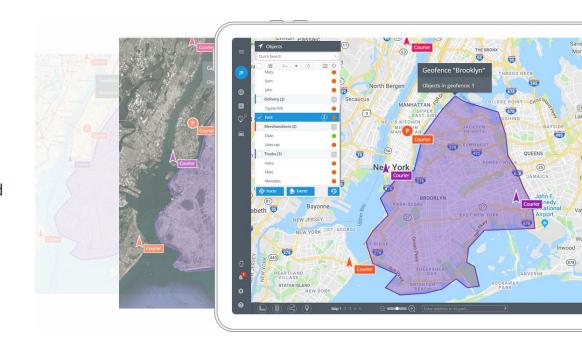

### Geofencing and POI

Protect cargo and equipment from unauthorized use or theft by sheltering them with a virtual fencing. Deliver automatic notifications when the asset leaves the perimeter. Help clients respond faster and recover misused assets.