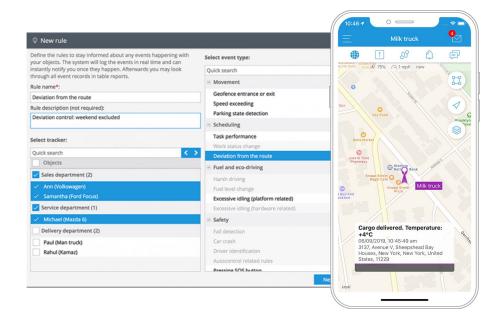

### Alerts on everything important

Instantly learn about key events, react to changes on time with instant automatic alarms. Customize notifications.

- Fall detection
- Door closing/opening

- SOS button pressing
- Temperature regime change

- Route deviations
- Geofence entrance/exit

- Case intrusion
- Tow detection