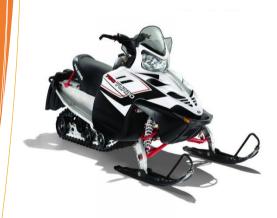

# 2 VARIANTS THAT WORKS FOR YOU

SAFETY GUARD GPS CAN BE DELIVERED WITH INTERNAL AND EXTERNAL ANTENNA.

Safety Guard GPS with external antenna, can be used at containers, bicycle, bikes, ATV, scooters, snowmobiles. All places where you have the tracker inside in a metal frame or box.