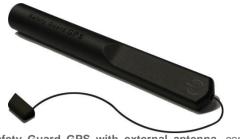

# 2 VARIANTS THAT WORKS FOR YOU

SAFETY GUARD GPS CAN BE DELIVERED WITH INTERNAL AND EXTERNAL ANTENNA.

Safety Guard GPS with external antenna, can be used at containers, bicycle, bikes, ATV, scooters, snowmobiles. All places where you have the tracker inside in a metal frame or box.

### **SPECIFICATIONS**

- D= 25.3 mm.
- L = 202 mm (Internal antenna).
- L = 204 mm (External antenna).
- GPS/GSM positions up to 12000.
- Battery stand-by time up to 20 years.
- Waterproof < 10 meter.
- Shockproof. < 1 meter.
- Shake switch ON function.
- Accelerometer movement function.
- Power save software.