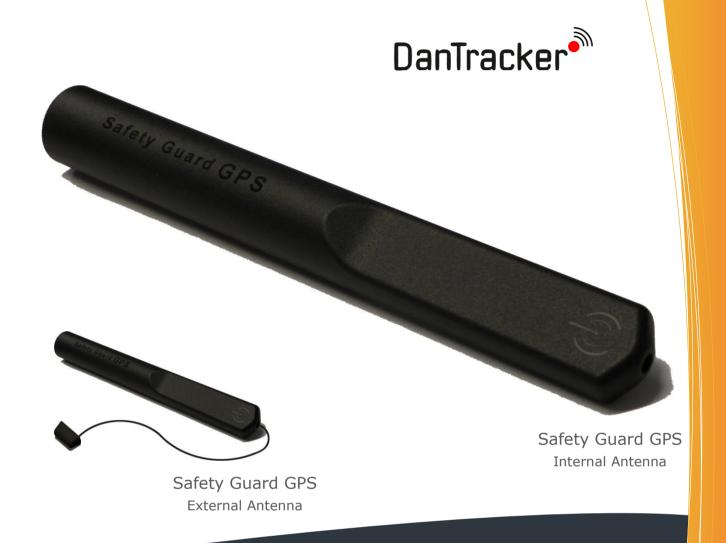

# 2 VARIANTS THAT WORKS FOR YOU

SAFETY GUARD GPS CAN BE DELIVERED WITH INTERNAL AND EXTERNAL ANTENNA.

Safety Guard GPS with external antenna, can be used at containers, bicycle, bikes, ATV, scooters, snowmobiles. All places where you have the tracker inside in a metal frame or box.

Safety Guard GPS with Internal antenna, can be used at cars, boats, boat engine, caravans, trailers, shipments, construction machinery.

### **SPECIFICATIONS**

- D= 25.3 mm.
- L = 202 mm (Internal antenna).
- L = 204 mm (External antenna).
- GPS/GSM positions up to 12000.
- Battery stand-by time up to 20 years.
- Waterproof < 10 meter.
- Shockproof. < 1 meter.
- Shake switch ON function.
- Accelerometer movement function.
- Power save software.