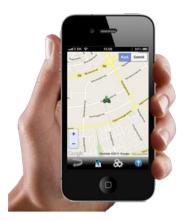

## FREE APP FOR SMARTPHONES

At the Safety Guard APP you can see where your stuff is located.

You can always set your tracker in LIVE mode or set up a GEOFENCE.

With a route description you can find the best way to your thinks.

### PORTAL FOR COMPUTER

You or employees in a company can always login on their computer and see where your stuff is located.