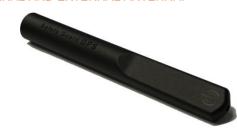

Safety Guard GPS with Internal antenna, can be used at cars, boats, boat engine, caravans, trailers, shipments, construction machinery.

### **SPECIFICATIONS**

- D= 25.3 mm.
- L = 202 mm (Internal antenna).
- L = 204 mm (External antenna).
- GPS/GSM positions up to 12000.
- Battery stand-by time up to 20 years.
- Waterproof < 10 meter.
- Shockproof. < 1 meter.
- Shake switch ON function.
- Accelerometer movement function.
- Power save software.