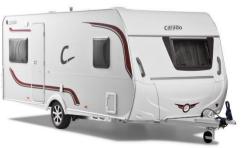

Safety Guard GPS with Internal antenna, can be used at cars, boats, boat engine, caravans, trailers, shipments, construction machinery.